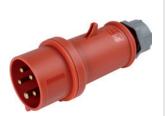

## Plug

5 poles 400 V 16 A / 32 A Plastic Screw Connection

51307061 (16 A) 51307071 (32 A)