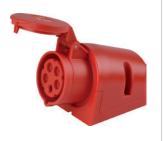

## Socket

5 poles 400 V 16 A / 32 A Plastic Screw Connection

51307062 (16 A) 51307072 (32 A)