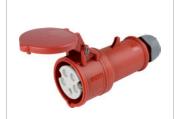

## Socket

5 poles 400 V 16 A / 32 A Plastic Screw Connection

51307062 (16 A) 51307072 (32 A)