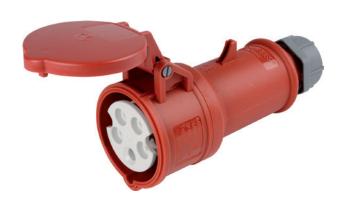

## Socket

5 poles 400 V 16 A / 32 A Plastic Screw Connection

51307060 (16 A) 51307070 (32 A)